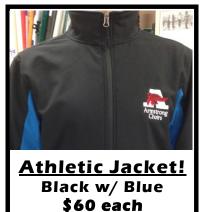

## Choir Hockey Hoodie! Charcoal Gray \$45 each

Choir Dept. Full
Zip Fleece!
Royal Blue
\$45 each

Accessories!
Water Bottle \$1
Bumper Sticker \$1

| NAME                                           |          | GI     | GRADE _ |                                        | CHOIR    |       | HR         |    |  |
|------------------------------------------------|----------|--------|---------|----------------------------------------|----------|-------|------------|----|--|
| ADDRESS                                        |          |        |         | _ PHONE/                               |          | /     | <u>′</u> - |    |  |
| Grey Hockey Hoodie Choir Nerd T-Shirt          | s        | M      |         | _<br>XL                                | XXL      | \$45  | = \$       |    |  |
| Choir Nerd T-Shirt                             | <b>S</b> | M      | L       | XL                                     | XXL      | \$5   | = \$       |    |  |
| Section T-Shirt                                |          |        |         |                                        |          |       |            |    |  |
| Place an "X" for which :                       | section  | you wa | nt: Sop | rano                                   | Alto     | Tenor | Bass       | 5  |  |
| <b>Long Sleeved No Button</b>                  |          |        |         |                                        |          |       | = \$       |    |  |
| Long Sleeved W/ Button                         |          |        |         |                                        |          |       | = \$       |    |  |
| Water Bottle                                   |          |        |         |                                        | ty       |       |            |    |  |
| Bumper Sticker (Caution: Driver Singing!)      |          |        |         | —————————————————————————————————————— |          |       |            |    |  |
| *New Blue Choir Fleece                         |          |        |         |                                        |          |       |            |    |  |
| Athletic Jacket                                |          |        |         |                                        |          |       | = \$       |    |  |
|                                                |          |        |         |                                        | mount Du |       | = \$       |    |  |
|                                                |          |        |         |                                        | ccount?  |       | Yes        | No |  |
| Make all checks payable to: AHS Choir Boosters |          |        |         |                                        |          | Rec'd |            |    |  |