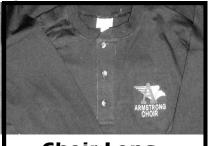

## Choir Marketplace



Choir LongSleeved!
W or W/O Buttons
\$5 each

## Choir Hockey Hoodie! Charcoal Gray \$45 each





Choir Dept. Full
Zip Fleece!
Royal Blue
\$45 each



Accessories!
Water Bottle \$1
Bumper Sticker \$1





| NAME                                           |          | GI     | GRADE _ |                                        | CHOIR    |       | HR         |    |  |
|------------------------------------------------|----------|--------|---------|----------------------------------------|----------|-------|------------|----|--|
| ADDRESS                                        |          |        |         | _ PHONE/                               |          | /     | <u>′</u> - |    |  |
| Grey Hockey Hoodie Choir Nerd T-Shirt          | s        | M      |         | _<br>XL